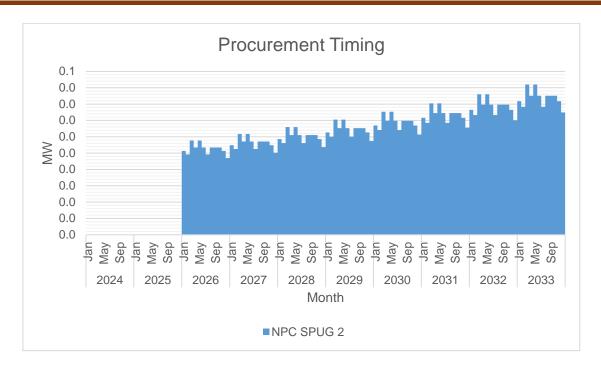

The first wave of supply procurement will be for 0.026 MW planned to be available by the month of January. This will be followed by January. The graph shows the gradual ramp-up of NPC SPUG 2 capacity procurement starting mid-2025, aligning with increasing electricity demand. Capacity grows consistently over time, reaching its peak by 2033 to fully meet forecasted demand.