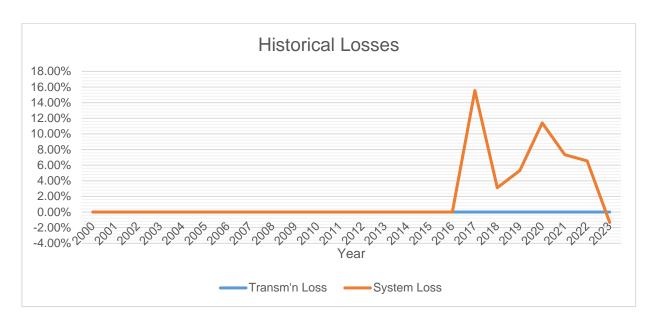

MWh Output increased from 19 MWh in 2017 to 51 MWh in 2023 at a rate of approximately 168.42%, while MWh System Loss decreased from 4 MWh in 2017 to -1 MWh in 2023 at a rate of approximately -125%.

Historically, Transmission Loss ranged from 0.00% to 0.00%, indicating no significant changes in transmission efficiency throughout the years. Meanwhile, System Loss ranged from -1.33% to 15.55%. Transmission Loss peaked at 0.00% consistently, as there were no recorded deviations or peaks in the transmission losses over the years.

System Loss peaked at 15.55% in 2017 because of potential inefficiencies in the distribution network or operational challenges. However, by 2023, System Loss improved significantly, reaching -1.33%, which suggests an overcompensation or recovery of energy, possibly due to improvements in system efficiency or reduced consumption relative to generation.

In addition, data is available on the feeder technical loss side, but the values for both technical and non-technical losses are minimal in MWh. Notably, the non-technical loss shows a negative value, which can be attributed to discrepancies in the number of reading days.