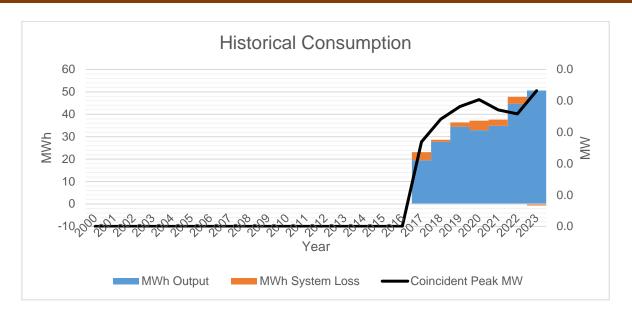

Peak Demand increased from 0.01 MW in 2017 to 0.02 MW in 2018 at a rate of 100% due to increased energy consumption and potential infrastructure expansions. This demand remained steady at 0.02 MW from 2018 to 2023. MWh Offtake increased from 23 MWh in 2017 to 50 MWh in 2023 at a rate of 117.39% due to growing electricity needs, possibly driven by an expanding consumer base or increased economic activities. Within the same period, Load Factor ranged from 19% to 30%, with the highest load factor recorded in 2022. This indicates better utilization of available capacity in that particular year. There was an abrupt change in consumption in 2020, where the System Loss peaked at 11.41%, likely due to external disruptions such as the COVID-19 pandemic impacting operational efficiency.

MWh Output increased from 19 MWh in 2017 to 51 MWh in 2023 at a rate of approximately 168.42%, while MWh System Loss decreased from 4 MWh in 2017 to -1 MWh in 2023 at a rate of approximately -125%.

Historically, Transmission Loss ranged from 0.00% to 0.00%, indicating no significant changes in transmission efficiency throughout the years. Meanwhile, System Loss ranged from -1.33% to 15.55%. Transmission Loss peaked at 0.00% consistently, as there were no recorded deviations or peaks in the transmission losses over the years.

System Loss peaked at 15.55% in 2017 because of potential inefficiencies in the distribution network or operational challenges. However, by 2023, System Loss improved significantly, reaching -1.33%, which suggests an overcompensation or recovery of energy, possibly due to improvements in system efficiency or reduced consumption relative to generation.