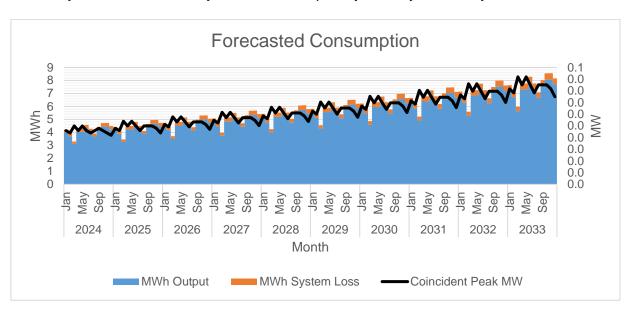

The available supply is generally below the Peak Demand. This is because the NPC SPUG relies on generators to generate power, which is an expensive and inefficient method. As a result, they can only provide electricity for sixteen (16) hours a day, from 1:00 pm to 5:00 am.

Of the available supply, the largest is 0.046 MW from NPC SPUG 2. The graph shows the forecasted electricity supply and demand from 2024 to 2033. Initial supply (NPC SPUG) fades by mid-2025, with sustained supply (NPC SPUG 2) taking over. The black line represents the forecasted peak demand in megawatts (MW), which steadily increases over the years, indicating growing electricity consumption. The total supply remains consistently above the peak demand throughout the period, suggesting sufficient capacity to meet future energy needs. This ensures a stable balance between supply and demand as electricity consumption grows.

The first wave of supply procurement will be for 0.026 MW planned to be available by the month of January. This will be followed by January. The graph shows the gradual ramp-up of NPC SPUG 2 capacity procurement starting mid-2025, aligning with increasing electricity demand. Capacity grows consistently over time, reaching its peak by 2033 to fully meet forecasted demand.