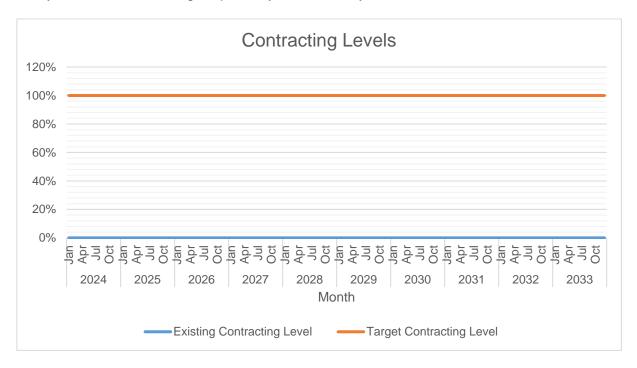

The graph above shows the percentage (%) Contracting Levels. The highest target contracting level is 100% which is expected to occur in 2024 onwards. The contracting level is targeted to reach its highest at 100% consistently from 2024 to 2033, indicating full coverage of the forecasted demand through secured supply agreements during this period, and non lowest target contracting level.

Currently, there is still zero, no contributed available for MW surplus / Deficit.

|      |     | MWh Offtake | MWh Output | MWh<br>System<br>Loss | Transm'n<br>Loss | System<br>Loss |
|------|-----|-------------|------------|-----------------------|------------------|----------------|
| 2024 | Jan | 4           | 4          | 0                     | 0.00%            | 5.76%          |
|      | Feb | 4           | 4          | 0                     | 0.00%            | 5.77%          |
|      | Mar | 3           | 3          | 0                     | 0.00%            | 5.78%          |
|      | Apr | 4           | 4          | 0                     | 0.00%            | 5.77%          |
|      | May | 4           | 4          | 0                     | 0.00%            | 5.57%          |
|      | Jun | 5           | 4          | 0                     | 0.00%            | 5.77%          |
|      | Jul | 4           | 4          | 0                     | 0.00%            | 5.76%          |
|      | Aug | 4           | 4          | 0                     | 0.00%            | 5.75%          |
|      | Sep | 4           | 4          | 0                     | 0.00%            | 5.76%          |
|      | Oct | 5           | 4          | 0                     | 0.00%            | 5.77%          |
|      | Nov | 5           | 4          | 0                     | 0.00%            | 5.78%          |
|      | Dec | 5           | 4          | 0                     | 0.00%            | 5.78%          |
| 2025 | Jan | 4           | 4          | 0                     | 0.00%            | 5.78%          |
|      | Feb | 4           | 4          | 0                     | 0.00%            | 5.78%          |
|      | Mar | 3           | 3          | 0                     | 0.00%            | 5.77%          |
|      | Apr | 4           | 4          | 0                     | 0.00%            | 5.76%          |
|      | May | 5           | 4          | 0                     | 0.00%            | 5.78%          |
|      | Jun | 5           | 5          | 0                     | 0.00%            | 5.74%          |
|      | Jul | 5           | 4          | 0                     | 0.00%            | 5.78%          |
|      | Aug | 4           | 4          | 0                     | 0.00%            | 5.67%          |
|      | Sep | 5           | 4          | 0                     | 0.00%            | 5.76%          |
|      | Oct | 5           | 5          | 0                     | 0.00%            | 5.76%          |
|      | Nov | 5           | 5          | 0                     | 0.00%            | 5.74%          |
|      | Dec | 5           | 4          | 0                     | 0.00%            | 5.78%          |
| 2026 | Jan | 5           | 4          | 0                     | 0.00%            | 5.78%          |
|      | Feb | 4           | 4          | 0                     | 0.00%            | 5.78%          |
|      | Mar | 4           | 3          | 0                     | 0.00%            | 5.77%          |
|      | Apr | 5           | 5          | 0                     | 0.00%            | 5.76%          |
|      | May | 5           | 5          | 0                     | 0.00%            | 5.75%          |