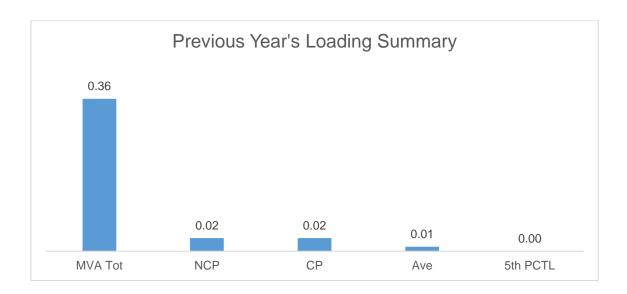

The Non-coincident Peak Demand is 0.02 MW, which is around 5.56% of the total substation capacity of 0.36 MVA at a power factor of 0.9. The load factor, or the ratio between the Average Load of 0.01 MW and the Non-coincident Peak Demand, is 50%. A safe estimate of the true minimum load is the fifth percentile load of 0.00 MW, which is 0% of the Non-coincident Peak Demand.

| Metering Point | Substation MVA | Substation Peak MW |
|----------------|----------------|--------------------|
| Bagongon       | 0.360          | 0.022              |

Bagongon substation has a total capacity of 0.360 MVA and a peak load of 0.022 MW. Loading condition is within the safe operational threshold of 70%. The substations are not loaded and still safe in operation base on load parameter. This indicates that the substation is well within safe loading conditions and has substantial capacity to accommodate additional load without risk of overloading.