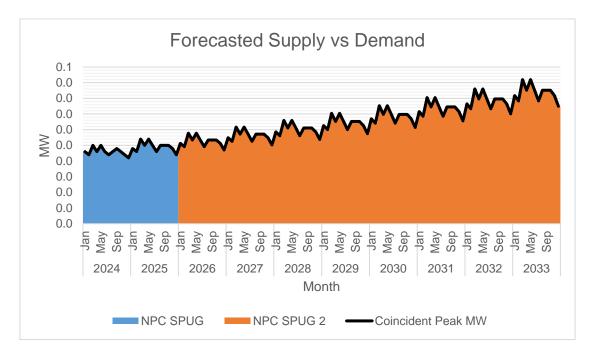

The available supply is generally below the Peak Demand. This is because the NPC SPUG relies on generators to generate power, which is an expensive and inefficient method. As a result, they can only provide electricity for sixteen (16) hours a day, from 1:00 pm to 5:00 am.

Of the available supply, the largest is 0.046 MW from NPC SPUG 2. The graph shows the forecasted electricity supply and demand from 2024 to 2033. Initial supply (NPC SPUG) fades by mid-2025, with sustained supply (NPC SPUG 2) taking over. The black line represents the forecasted peak demand in megawatts (MW), which steadily increases over the years, indicating growing electricity consumption. The total supply remains consistently above the peak demand throughout the period, suggesting sufficient capacity to meet future energy needs. This ensures a stable balance between supply and demand as electricity consumption grows.