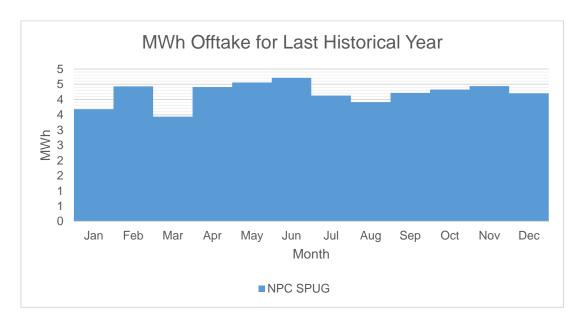

For 2023 NPC SPUG, the total Offtake for the last historical year appears to be lower than the quantity stipulated in the PSA. The PSA with NPC SPUG accounts for the bulk of the MWh Offtake.

No WESM Offtake input data from SPUG. Most SPUG areas in the Philippines do not participate in WESM due to limited infrastructure, such as the absence of grid connectivity, automated systems, and WESM-compliant metering. Many operate on isolated grids with low, unpredictable demand, making market participation costly and economically unviable. WESM participation, SPUG areas must meet technical, operational, and regulatory requirements, including grid interconnection, demand-supply forecasting, real-time monitoring, and stakeholder engagement, while ensuring economic viability and alignment with missionary electrification goals.