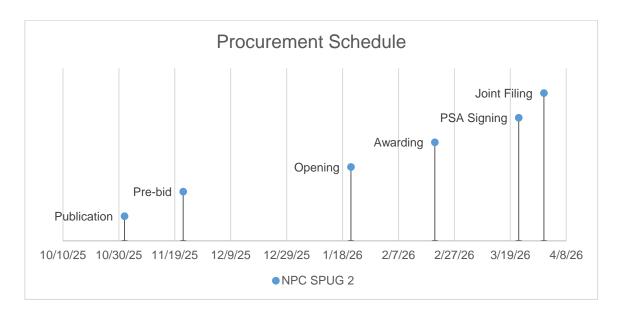

m<br>MW | Minimum<br>MWh/yr | Maximum<br>MWh/yr | PSA Start  | PSA End    |
|----------|------|-------------------------------|---------------|-------------------|-------------------|------------|------------|
| NPC SPUG | Base | National Power<br>Corporation | 0.02          | 3                 | 4.96              | 12/26/2022 | 12/25/2025 |

The PSA with NPC-SPUG still pending.

|                | NPC SPUG 2 |
|----------------|------------|
| Туре           | Base       |
| Minimum MW     | 0.02       |
| Minimum MWh/yr | 4          |
| PSA Start      | 12/26/2025 |
| PSA End        | 12/25/2033 |
| Publication    | 11/1/2025  |
| Pre-bid        | 11/22/2025 |
| Opening        | 1/21/2026  |
| Awarding       | 2/20/2026  |
| PSA Signing    | 3/22/2026  |
| Joint Filing   | 3/31/2026  |



For planned NPC-SPUG 2 are based on the procurement schedule.

### **Captive Customer Connections**



The number of Residential connections is expected to grow at a rate of 5.01% annually. Said customer class is expected to account for 92.49% of the total consumption.