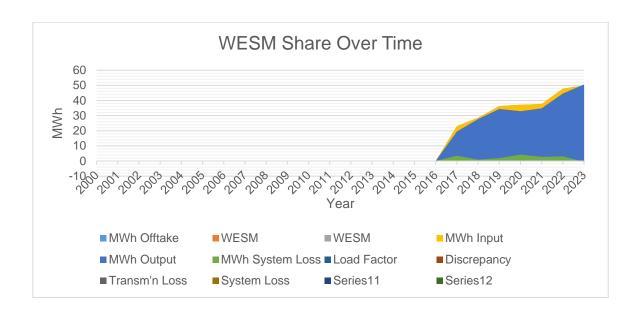

Peak Demand increased from 0.01 MW in 2017 to 0.02 MW in 2018 at a rate of 100% due to increased energy consumption and potential infrastructure expansions. This demand remained steady at 0.02 MW from 2018 to 2023. MWh Offtake increased from 23 MWh in 2017 to 50 MWh in 2023 at a rate of 117.39% due to growing electricity needs, possibly driven by an expanding consumer base or increased economic activities. Within the same period, Load Factor ranged from 19% to 30%, with the highest load factor recorded in 2022. This indicates better utilization of available capacity in that particular year. There was an abrupt change in consumption in 2020, where the System Loss peaked at 11.41%, likely due to external disruptions such as the COVID-19 pandemic impacting operational efficiency.

MWh Output increased from 19 MWh in 2017 to 51 MWh in 2023 at a rate of approximately 168.42%, while MWh System Loss decreased from 4 MWh in 2017 to -1 MWh in 2023 at a rate of approximately -125%.

Historically, Transmission Loss ranged from 0.00% to 0.00%, indicating no significant changes in transmission efficiency throughout the years. Meanwhile, System Loss ranged from -1.33% to 15.55%. Transmission Loss peaked at 0.00% consistently, as there were no recorded deviations or peaks in the transmission losses over the years.

System Loss peaked at 15.55% in 2017 because of potential inefficiencies in the distribution network or operational challenges. However, by 2023, System Loss improved significantly, reaching -1.33%, which suggests an overcompensation or recovery of energy, possibly due to improvements in system efficiency or reduced consumption relative to generation.

In addition, data is available on the feeder technical loss side, but the values for both technical and non-technical losses are minimal in MWh. Notably, the non-technical loss shows a negative value, which can be attributed to discrepancies in the number of reading days.

For 2023 NPC SPUG, the total Offtake for the last historical year appears to be lower than the quantity stipulated in the PSA. The PSA with NPC SPUG accounts for the bulk of the MWh Offtake.

No WESM Offtake input data from SPUG. Most SPUG areas in the Philippines do not participate in WESM due to limited infrastructure, such as the absence of grid connectivity, automated systems, and WESM-compliant metering. Many operate on isolated grids with low, unpredictable demand, making market participation costly and economically unviable. WESM participation, SPUG areas must meet technical, operational, and regulatory requirements, including grid interconnection, demand-supply forecasting, real-time monitoring, and stakeholder engagement, while ensuring economic viability and alignment with missionary electrification goals.