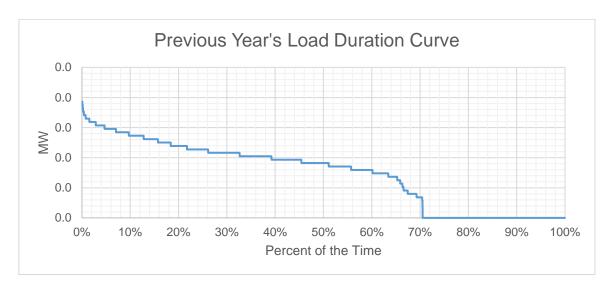

#### **Previous Year's Load Profile**

Based on the Load Duration Curve, the minimum load is 0.0011 MW and the maximum load is 0.022 MW for the last historical year. The zero (0) MW caused of line fault occurs when there is a failure or malfunction in one of the power lines or components (such as transformers, circuit breakers, or conductors) that transmits electricity. This can be caused by various factors such as equipment failure, weather events (e.g., storms, lightning), physical damage (e.g., tree branches falling on power lines), or human errors. When such a fault occurs, the affected section of the lines will be disconnected or isolated to protect the system from further damage, which results in a complete loss of power (0 MW) for that section.