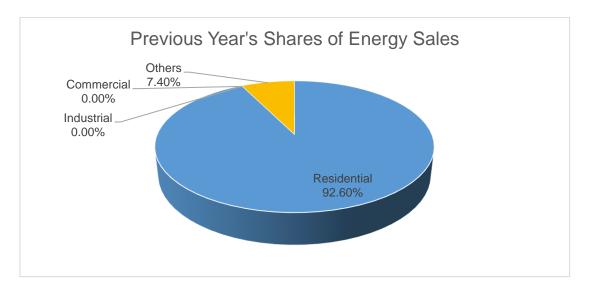

Residential customers account for the bulk of energy sales at 92.6% due to the high number of connections. In contrast, other customers accounted for only 7.4% of energy sales despite the low number of connections.