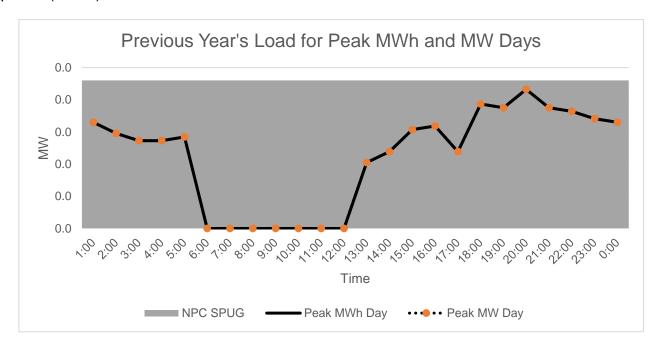

Peak MW occurred at 17:00 due to higher demand during evening hours, likely driven by residential and commercial activities. Peak daily MWh occurred around the same time (evening hours) due to the sustained high demand during peak periods. As shown in the Load Curves, the available supply is higher than the Peak Demand, as indicated by the shaded area representing NPC SPUG being above the peak demand line. As shown in the Load Curves, the drop in load is attributed to the scheduled operation of the Bagongon Diesel Power Plant (DPP), which supplies power only between 1:00 PM and 5:00 AM. This operational schedule significantly influences the observed load patterns.