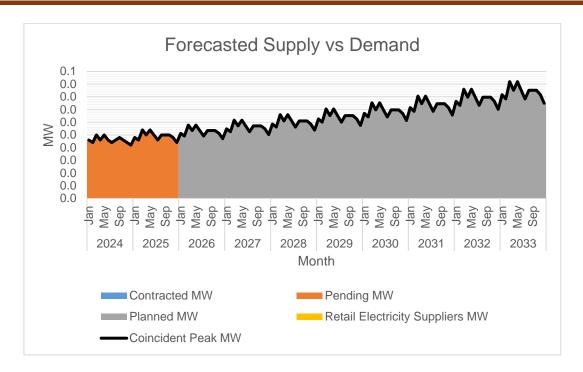

Of the available supply, the largest is 0.046 MW from NPC SPUG 2. The graph shows the forecasted electricity supply and demand from 2024 to 2033. Initial supply (NPC SPUG) fades by mid-2025, with sustained supply (NPC SPUG 2) taking over. The black line represents the forecasted peak demand in megawatts (MW), which steadily increases over the years, indicating growing electricity consumption. The total supply remains consistently above the peak demand throughout the period, suggesting sufficient capacity to meet future energy needs. This ensures a stable balance between supply and demand as electricity consumption grows.

The graph above shows the percentage (%) Contracting Levels. The highest target contracting level is 100% which is expected to occur in 2024 onwards. The contracting level is targeted to reach its highest at 100% consistently from 2024 to 2033, indicating full coverage of the forecasted demand through secured supply agreements during this period, and non lowest target contracting level.